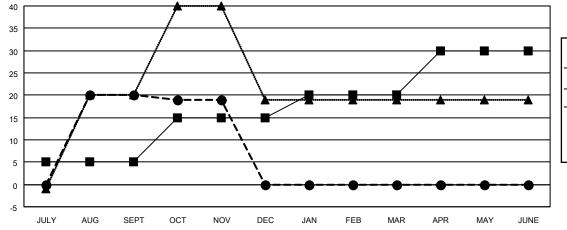

## MONTHLY MEMBERSHIP PROGRESS REPORT

LOCATION UKRAINE District 134 Results as of: 11/30/2021

| Clubs                 |               |           |               | Members               |                        |                         |                                                    |
|-----------------------|---------------|-----------|---------------|-----------------------|------------------------|-------------------------|----------------------------------------------------|
| RESULTS FOR 2021-2022 |               |           |               | RESULTS FOR 2021-2022 |                        |                         |                                                    |
| QUARTER               | NEW CLUB GOAL | NEW CLUBS | DROPPED CLUBS | QUARTER MEMB          | BER GROWTH NET<br>GOAL | MEMBER GROWTH<br>ACTUAL | DROPPED<br>MEMBERS ACTUAL<br>(including transfers) |
| JULY/AUG/SEPT         | 1             | 1         | 0             | JULY/AUG/SEPT         | 5                      | 20                      | 0                                                  |
| OCT/NOV/DEC           | 0             | 0         | 0             | OCT/NOV/DEC           | 10                     | 0                       | 1                                                  |
| JAN/FEB/MAR           | 1             | 0         | 0             | JAN/FEB/MAR           | 5                      | 0                       | 0                                                  |
| APR/MAY/JUNE          | 0             | 0         | 0             | APR/MAY/JUNE          | 10                     | 0                       | 0                                                  |

| <b>-</b> | MEMBER | GROWTH | NET | GOAL |
|----------|--------|--------|-----|------|
|          |        |        |     |      |

● - MEMBER GROWTH ACTUAL

▲ - LAST YEAR MEMBERSHIP ACTUAL

| DROPPED CLUBS: 0 |   |
|------------------|---|
| DROPPED MEMBERS  |   |
| DECEASED         | 0 |
| CLUB CANCELLED   | 0 |
| OTHER            | 1 |
| TOTAL            | 1 |