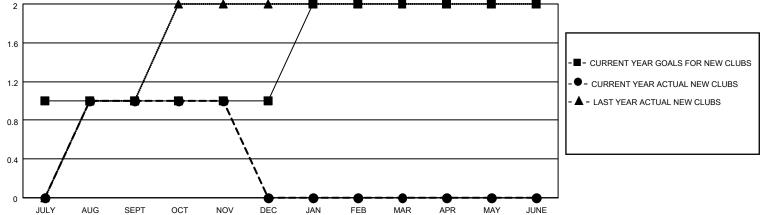

## MONTHLY MEMBERSHIP PROGRESS REPORT

LOCATION UKRAINE District 134 Results as of: 11/30/2021

| Clubs                 |               |           |               | Members               |                        |                         |                                                    |
|-----------------------|---------------|-----------|---------------|-----------------------|------------------------|-------------------------|----------------------------------------------------|
| RESULTS FOR 2021-2022 |               |           |               | RESULTS FOR 2021-2022 |                        |                         |                                                    |
| QUARTER               | NEW CLUB GOAL | NEW CLUBS | DROPPED CLUBS | QUARTER MEMB          | BER GROWTH NET<br>GOAL | MEMBER GROWTH<br>ACTUAL | DROPPED<br>MEMBERS ACTUAL<br>(including transfers) |
| JULY/AUG/SEPT         | 1             | 1         | 0             | JULY/AUG/SEPT         | 5                      | 20                      | 0                                                  |
| OCT/NOV/DEC           | 0             | 0         | 0             | OCT/NOV/DEC           | 10                     | 0                       | 1                                                  |
| JAN/FEB/MAR           | 1             | 0         | 0             | JAN/FEB/MAR           | 5                      | 0                       | 0                                                  |
| APR/MAY/JUNE          | 0             | 0         | 0             | APR/MAY/JUNE          | 10                     | 0                       | 0                                                  |

| <b>-</b> | MEMBER | GROWTH | NET | GOAL |
|----------|--------|--------|-----|------|
|          |        |        |     |      |

● - MEMBER GROWTH ACTUAL

▲ - LAST YEAR MEMBERSHIP ACTUAL

| DROPPED CLUBS: 0 |   |
|------------------|---|
| DROPPED MEMBERS  |   |
| DECEASED         | 0 |
| CLUB CANCELLED   | 0 |
| OTHER            | 1 |
| TOTAL            | 1 |